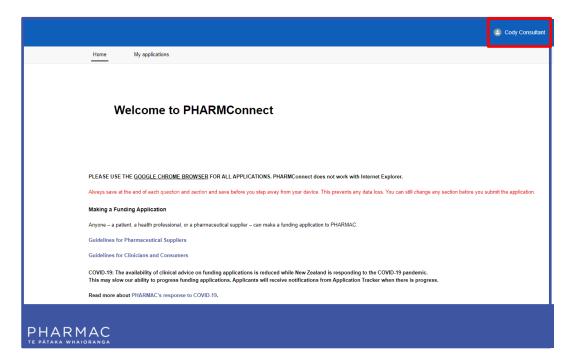

## Updating PharmConnect user records for your business

|                                                                                                                                                                                                                                                                                                  | Cody Consultant        |
|--------------------------------------------------------------------------------------------------------------------------------------------------------------------------------------------------------------------------------------------------------------------------------------------------|------------------------|
| Home My applications                                                                                                                                                                                                                                                                             |                        |
| Welcome to PHARMConnect                                                                                                                                                                                                                                                                          |                        |
| PLEASE USE THE GOOGLE CHROME BROWSER FOR ALL APPLICATIONS. PHARMConnect does not work with Internet Explorer.                                                                                                                                                                                    |                        |
| Always save at the end of each question and section and save before you step away from your device. This prevents any data loss. You can still change any section before you st                                                                                                                  | ubmit the application. |
| Making a Funding Application                                                                                                                                                                                                                                                                     |                        |
| Anyone – a patient, a health professional, or a pharmaceutical supplier – can make a funding application to PHARMAC.                                                                                                                                                                             |                        |
| Guidelines for Pharmaceutical Suppliers                                                                                                                                                                                                                                                          |                        |
| Guidelines for Clinicians and Consumers                                                                                                                                                                                                                                                          |                        |
| COVID.19: The availability of clinical advice on funding applications is reduced while New Zealand is responding to the COVID.19 pandemic.<br>This may slow our ability to progress funding applications. Applicants will receive notifications from Application Tracker when there is progress. |                        |
| Read more about PHARMAC's response to COVID-19.                                                                                                                                                                                                                                                  |                        |
| PHARMAC<br>TE PATAKA WHAIDRANGA                                                                                                                                                                                                                                                                  |                        |