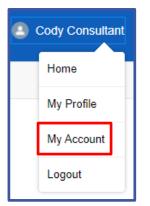

## Adding a user from your business to PharmConnect

1. Using Google Chrome, Microsoft Edge, or Firefox, log in to PharmConnect.

2. To the top right of your screen click your user name.

3. On the drop down list, click 'My Account'.